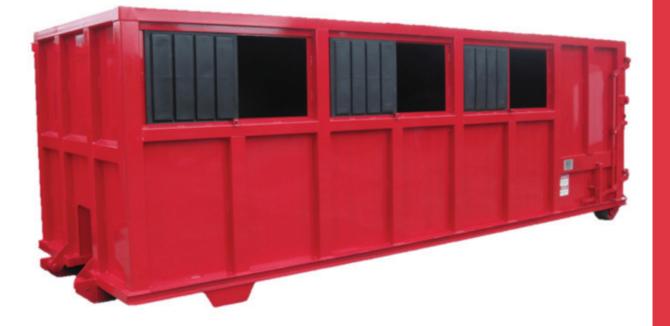

## RECTANGULAR RECYCLE ROLL-OFF CONTAINER

## SPECIFICATIONS

| SIDES          | 12 GUAGE                           |
|----------------|------------------------------------|
| FLOOR          | 3/16"                              |
| UNDERSTRUCTURE | 3" STRUCTURAL CHANNEL              |
| SPACING        | 20" ON CENTER, GUSSETED 40" CTR    |
| LONG SILLS     | 6" X 2" X 3/16" TUBE               |
| TOP RAIL       | 4" X 3" X 1/8" TUBE                |
| UPRIGHTS       | 3" X 5" X 3" / 30" ON CENTER       |
| CORNER POST    | 6" X 6" X 3/16" FRONT              |
| HOOK PLATE     | 3/4" HOOK PLATE W/ 11/4" GRAB HOOK |
| WHEELS         | 8" X 10" STEEL WHEELS, FRONT SHOES |
| WHEEL AXLES    | 1 3/8" STANDARD W/ GREASE FITTINGS |
| PAINT          | PPG ALKYD ENAMEL PRIMER & PAINT    |
| LATCH SYSTEM   | HANDLE TYPE                        |
| DOORS          | 3 PLASTIC DOORS PER SIDE           |
|                |                                    |

OPTIONS

- CENTER DIVIDERS

PLEASE ASK YOUR SALES REP FOR ALL AVAILABLE OPTIONS